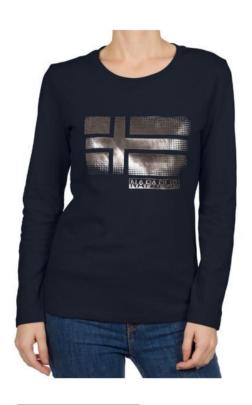

### **SELFIORE**

T-shirts

#### NOYKC8

Available in 3 colour:

041 BLACK

20,00 49,00

SERBER WOM

T-shirts