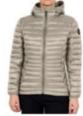

### **AERONS WOM HOOD 1**

Jackets

#### NOYI5E

Available in 7 colour:

041 BLACK

176 BLU MARINE

198 DARK GREY SOLID

**GE3 GREEN FOREST 2** 

NN1 NATURAL PEYOTE

P79 PINK BLUSH

**V01 PURPLE WINE** 

80,00