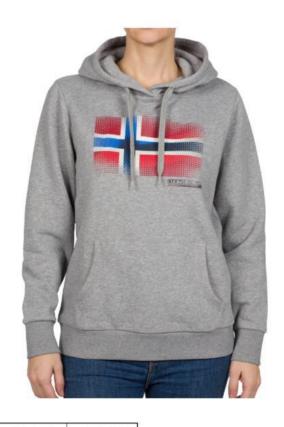

### BERBER WOM C

Fleecewear

#### **NOYIXJ**

Available in 4 colour:

176 BLU MARINE

36,00 89,00

BERBER WOM H

Fleecewear