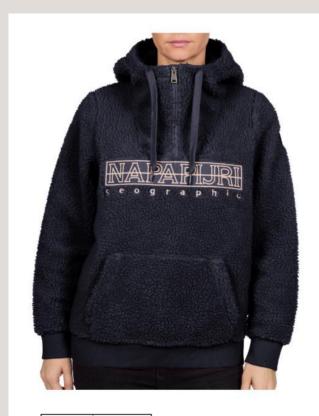

### **AERONS WOM ST**

**Jackets** 

#### **NOYIXG**

Available in 7 colour:

041 BLACK

176 BLU MARINE

198 DARK GREY SOLID

**GE3 GREEN FOREST 2** 

NN1 NATURAL PEYOTE

P79 PINK BLUSH

**V01 PURPLE WINE** 

80,00

BELFIORE

Fleecewear