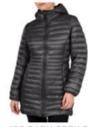

### **AERONS WOM LONG 1**

Jackets

#### NOYI5D

Available in 5 colour:

NN1 NATURAL PEYOTE

041 BLACK

176 BLU MARINE

198 DARK GREY SOLID

**GE3 GREEN FOREST 2** 

104,00 259,00