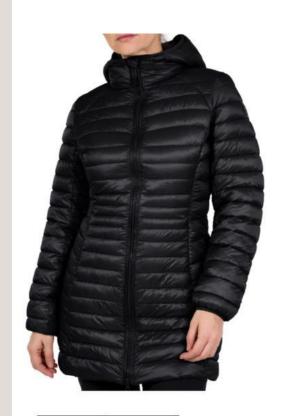

### **AERONS WOM LONG 1**

Jackets

#### NOYI5D

Available in 5 colour:

NN1 NATURAL PEYOTE

041 BLACK

176 BLU MARINE

198 DARK GREY SOLID

**GE3 GREEN FOREST 2** 

104,00 259,00