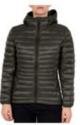

### **AERONS WOM HOOD 1**

Jackets

#### NOYI5E

Available in 7 colour:

041 BLACK

176 BLU MARINE

198 DARK GREY SOLID

**GE3 GREEN FOREST 2** 

NN1 NATURAL PEYOTE

P79 PINK BLUSH

**V01 PURPLE WINE** 

80,00