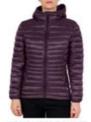

### **AERONS WOM HOOD 1**

Jackets

#### NOYI5E

Available in 7 colour:

041 BLACK

176 BLU MARINE

198 DARK GREY SOLID

**GE3 GREEN FOREST 2** 

NN1 NATURAL PEYOTE

P79 PINK BLUSH

**V01 PURPLE WINE** 

80,00