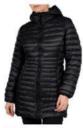

### **AERONS WOM LONG 1**

Jackets

#### NOYI5D

Available in 5 colour:

NN1 NATURAL PEYOTE

041 BLACK

176 BLU MARINE

198 DARK GREY SOLID

**GE3 GREEN FOREST 2** 

104,00 259,00