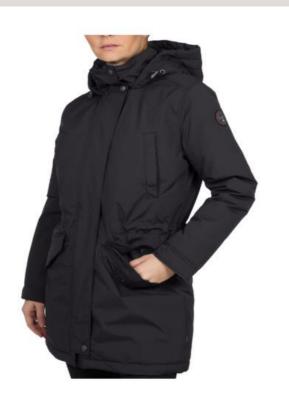

### **AERONS WOM HOOD 1**

Jackets

#### NOYI5E

Available in 7 colour:

041 BLACK

176 BLU MARINE

198 DARK GREY SOLID

**GE3 GREEN FOREST 2** 

NN1 NATURAL PEYOTE

P79 PINK BLUSH

**V01 PURPLE WINE** 

80,00