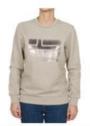

### **AERONS WOM HOOD 1**

Jackets

#### NOYI5E

Available in 7 colour:

041 BLACK

176 BLU MARINE

198 DARK GREY SOLID

**GE3 GREEN FOREST 2** 

NN1 NATURAL PEYOTE

P79 PINK BLUSH

**V01 PURPLE WINE** 

80,00