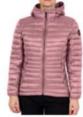

### **AERONS WOM HOOD 1**

Jackets

#### NOYI5E

Available in 7 colour:

041 BLACK

176 BLU MARINE

198 DARK GREY SOLID

**GE3 GREEN FOREST 2** 

NN1 NATURAL PEYOTE

P79 PINK BLUSH

**V01 PURPLE WINE** 

80,00