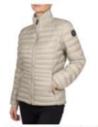

### **AERONS WOM LONG 1**

Jackets

#### NOYI5D

Available in 5 colour:

NN1 NATURAL PEYOTE

041 BLACK

176 BLU MARINE

198 DARK GREY SOLID

**GE3 GREEN FOREST 2** 

104,00 259,00