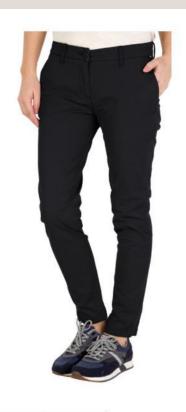

#### **MERIDIAN WINT 3**

Trousers

#### NA4DW4

Available in 4 colour:

176 BLU MARINE

198 DARK GREY SOLID

**NE1 NATURAL KELP** 

40,00 99,00