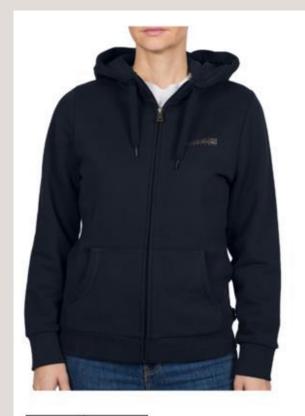

### **AERONS WOM LONG 1**

Jackets

#### NOYI5D

Available in 5 colour:

NN1 NATURAL PEYOTE

041 BLACK

176 BLU MARINE

198 DARK GREY SOLID

**GE3 GREEN FOREST 2** 

104,00 259,00