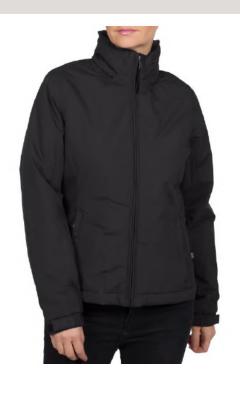

### **AERONS WOM HOOD 1**

Jackets

#### NOYI5E

Available in 7 colour:

041 BLACK

176 BLU MARINE

198 DARK GREY SOLID

**GE3 GREEN FOREST 2** 

NN1 NATURAL PEYOTE

P79 PINK BLUSH

**V01 PURPLE WINE** 

80,00