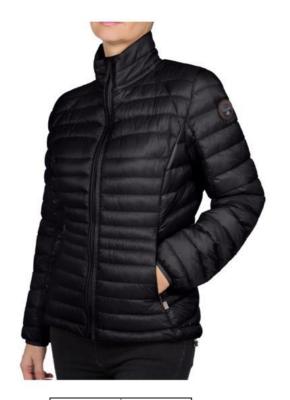

### **AERONS WOM HOOD 1**

Jackets

#### NOYI5E

Available in 7 colour:

041 BLACK

176 BLU MARINE

198 DARK GREY SOLID

**GE3 GREEN FOREST 2** 

NN1 NATURAL PEYOTE

P79 PINK BLUSH

**V01 PURPLE WINE** 

80,00