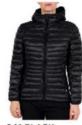

### **AERONS WOM HOOD 1**

Jackets

#### NOYI5E

Available in 7 colour:

041 BLACK

176 BLU MARINE

198 DARK GREY SOLID

**GE3 GREEN FOREST 2** 

NN1 NATURAL PEYOTE

P79 PINK BLUSH

**V01 PURPLE WINE** 

80,00