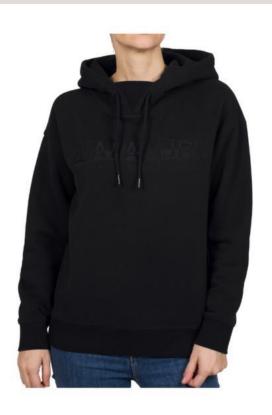

### **AERONS WOM HOOD 1**

Jackets

#### NOYI5E

Available in 7 colour:

041 BLACK

176 BLU MARINE

198 DARK GREY SOLID

**GE3 GREEN FOREST 2** 

NN1 NATURAL PEYOTE

P79 PINK BLUSH