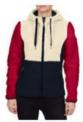

### **AERONS WOM HOOD 1**

Jackets

#### NOYI5E

Available in 7 colour:

041 BLACK

176 BLU MARINE

198 DARK GREY SOLID

**GE3 GREEN FOREST 2** 

NN1 NATURAL PEYOTE

P79 PINK BLUSH

**V01 PURPLE WINE** 

80,00