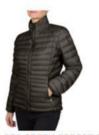

### **AERONS WOM HOOD 1**

Jackets

#### NOYI5E

Available in 7 colour:

041 BLACK

176 BLU MARINE

198 DARK GREY SOLID

**GE3 GREEN FOREST 2** 

NN1 NATURAL PEYOTE

P79 PINK BLUSH

**V01 PURPLE WINE** 

80,00