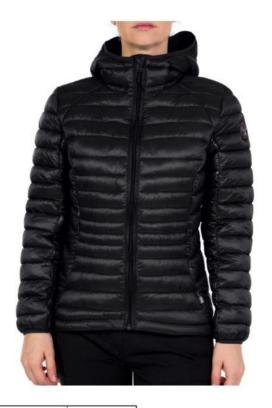

FW 19 – LADIES

# RIADA BUBI



#### ABERDAR WOM

Jackets

#### **NOYIXF**

Available in 3 colour:







120,00



### **AERONS WOM HOOD 1**

Jackets

#### NOYI5E

Available in 7 colour:



041 BLACK



176 BLU MARINE



198 DARK GREY SOLID



**GE3 GREEN FOREST 2** 



NN1 NATURAL PEYOTE



P79 PINK BLUSH



**V01 PURPLE WINE** 

80,00



### **AERONS WOM LONG 1**

Jackets

#### NOYI5D

Available in 5 colour:



NN1 NATURAL PEYOTE

041 BLACK



176 BLU MARINE



198 DARK GREY SOLID



**GE3 GREEN FOREST 2** 

104,00 259,00



### **AERONS WOM ST**

**Jackets** 

#### **NOYIXG**

Available in 7 colour:



041 BLACK



176 BLU MARINE



198 DARK GREY SOLID



**GE3 GREEN FOREST 2** 



NN1 NATURAL PEYOTE



P79 PINK BLUSH



**V01 PURPLE WINE** 

80,00



BELFIORE

Fleecewear

#### NOYKC7

Available in 2 colour:







176 BLU MARINE

40,00



### BERBER WOM C

Fleecewear

#### **NOYIXJ**

Available i